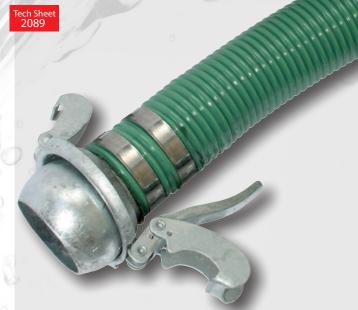

## Green Suction Hose Assemblies

## Green PVC suction hose assemblies

are manufactured in an opaque green flexible PVC containing a white spiral helix. All assemblies are fitted with male/female lever lock couplings, attached with Band-It clamps.

## **Assemblies**

| 0180           | Coupling<br>Size | ID. | kg | L<br>mtrs | $\mathfrak{L}$ |
|----------------|------------------|-----|----|-----------|----------------|
| GMDSLLC2-6M    | 2"               | 51  | 5  | 6         | 77.90          |
| GMDSLLC3312-6M | 3.1/2"           | 76  | 10 | 6         | 134.90         |
| GMDSLLC4-6M    | 4"               | 102 | 16 | 6         | 191.70         |
| GMDSLLC6-6M    | 6"               | 152 | 32 | 6         | 388.30         |
| GMDSLLC8-6M    | 8"               | 203 | 48 | 6         | 738.20         |
|                |                  |     |    |           |                |