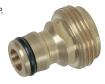

#### **Brass Ouick Connector Joiner**

0399

TOOL-783093

Solid brass 1/2" compression to 1/2" compression.