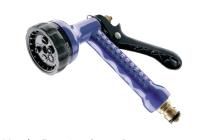

Hydraulics

Hydraulic Quick Release Couplings

Pneumatic Quick Release Couplings

Air Prep., Media, Monitor & Test

KELM™

Valves

Ring Main Systems

Adaptors & Fittings

Stainless Steel

Malleable

Hose, Tubing & Couplings

Clamps & Clips

Sprays & Adhesives

Blow Guns Vacuum & Nozzles Pressure Wash, Fuelling & Lubrication

Air Tools & Compressor Equipment

5.50

Pneumatics Pneumatic & Vacuum Equipment

# **Spray Guns & Accessories**



# **Spray Guns**

Heavy duty zinc alloy die cast body. Pistol grip trigger with soft rubberised grip. Solid brass 1/2" male quick connector.



#### Heavy Duty Spray Gun



£

TOOL-282406 19.25

9 spray patterns. Supplied with 1/2" quick connect male to 3/4" BSPP connector.



#### Spray Lance





<u>£</u> 27.40



#### Metal Spray Gun



£ 19.95



#### Metal 6 Function Spray Gun



£ 29 35

£

11.25

£

27.00

KA-03-94-79

9 pattern adjustable head with rubberised pistol grip. Supplied with 1/2" quick connect male to 3/4" BSPP.



### 9 Pattern Spray Gun



TOOL-969746

Roses



#### Large Alloy Rose, BSPP

| 0399 |
|------|
|------|

KA-15-00-07F



#### **Brass Jet Nozzles**

| 0399  | -ID- | <b>£</b> |
|-------|------|----------|
| BJN12 | 1/2" | 5.05     |
| BJN34 | 3/4" | 17.90    |
| BJN1  | 1"   | 26.00    |

## Spray Gun Accessories

Solid brass 1/2" quick connect male to 3/4" BSPP.



#### **Brass Internal Adaptor**

0399

TOOL-244973

Solid brass 3/4" BSPP-1/2" quick connect male. 3/4" BSPP fits 1/2" outside tap.



#### **Brass Tap Connector**

0399

TOOL-598438

Solid brass 1/2" quick connect male to male to male.



#