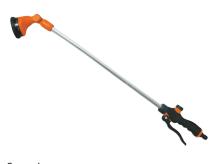

Hydraulics

Hydraulic Quick Release Couplings

Pneumatic Quick Release Couplings

Air Prep., Media, Monitor & Test

KELM™

Valves

Ring Main Systems

Adaptors & Fittings

Stainless Steel

Malleable

Hose, Tubing & Couplings

Clamps & Clips

Sprays & Adhesives

Blow Guns Vacuum & Nozzles Pressure Wash, Fuelling & Lubrication

Air Tools & Compressor Equipment

5.50

Pneumatics Pneumatic & Vacuum Equipment

# **Spray Guns & Accessories**



# **Spray Guns**

Heavy duty zinc alloy die cast body. Pistol grip trigger with soft rubberised grip. Solid brass 1/2" male quick connector.



#### Heavy Duty Spray Gun



£

TOOL-282406 19.25

9 spray patterns. Supplied with 1/2" quick connect male to 3/4" BSPP connector.



#### Spray Lance





<u>£</u> 27.40



#### Metal Spray Gun



£ 19.95



#### Metal 6 Function Spray Gun



£ 29 35

£

11.25

£

27.00

KA-03-94-79

9 pattern adjustable head with rubberised pistol grip. Supplied with 1/2" quick connect male to 3/4" BSPP.



### 9 Pattern Spray Gun



TOOL-969746

Roses



#### Large Alloy Rose, BSPP

| 0399 |
|------|
|------|

KA-15-00-07F



#### **Brass Jet Nozzles**

| 0399  | -ID- | <b>£</b> |
|-------|------|----------|
| BJN12 | 1/2" | 5.05     |
| BJN34 | 3/4" | 17.90    |
| BJN1  | 1"   | 26.00    |

## Spray Gun Accessories

Solid brass 1/2" quick connect male to 3/4" BSPP.



#### **Brass Internal Adaptor**

0399

TOOL-244973

Solid brass 3/4" BSPP-1/2" quick connect male. 3/4" BSPP fits 1/2" outside tap.



#### **Brass Tap Connector**

0