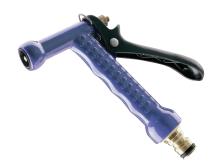

Hydraulics

Hydraulic Quick Release Couplings

Pneumatic Quick Release Couplings

Air Prep., Media, Monitor & Test

KELM™

Valves

Ring Main Systems

Adaptors & Fittings

Stainless Steel

Malleable

Hose, Tubing & Couplings

Clamps & Clips

Sprays & Adhesives

Blow Guns Vacuum & Nozzles Pressure Wash, Fuelling & Lubrication

Air Tools & Compressor Equipment

5.50

Pneumatics Pneumatic & Vacuum Equipment

# **Spray Guns & Accessories**



# **Spray Guns**

Heavy duty zinc alloy die cast body. Pistol grip trigger with soft rubberised grip. Solid brass 1/2" male quick connector.



#### Heavy Duty Spray Gun



£

TOOL-282406 19.25

9 spray patterns. Supplied with 1/2" quick connect male to 3/4" BSPP connector.



#### Spray Lance





<u>£</u> 27.40



#### Metal Spray Gun



£ 19.95



#### Metal 6 Function Spray Gun



£ 29 35

£

11.25

£

27.00

KA-03-94-79

9 pattern adjustable head with rubberised pistol grip. Supplied with 1/2" quick connect male to 3/4" BSPP.



### 9 Pattern Spray Gun



TOOL-969746

Roses



#### Large Alloy Rose, BSPP

| 0399 |
|------|
|------|

KA-15-00-07F



#### **Brass Jet Nozzles**

| 0399  | -ID- | <b>£</b> |
|-------|------|----------|
| BJN12 | 1/2" | 5.05     |
| BJN34 | 3/4" | 17.90    |
| BJN1  | 1"   | 26.00    |

## Spray Gun Accessories

Solid brass 1/2" quick connect male to 3/4" BSPP.



#### **Brass Internal Adaptor**

0399

TOOL-244973

Solid brass 3/4" BSPP-1/2" quick connect male. 3/4" BSPP fits 1/2" outside tap.



#### **Brass Tap Connector**

0399

TOOL-598438

Solid brass 1/2" quick