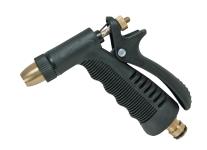

# **Spray Guns**

Heavy duty zinc alloy die cast body. Pistol grip trigger with soft rubberised grip. Solid brass 1/2" male quick connector.

#### Metal Spray Gun

£ 19.95