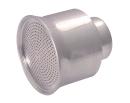

ps & Clips

Sprays & Adhesives

Blow Guns Vacuum & Nozzles Pressure Wash, Fuelling & Lubrication

Air Tools & Compressor Equipment

5.50

Pneumatics Pneumatic & Vacuum Equipment

# **Spray Guns & Accessories**



# **Spray Guns**

Heavy duty zinc alloy die cast body. Pistol grip trigger with soft rubberised grip. Solid brass 1/2" male quick connector.



#### Heavy Duty Spray Gun



£

TOOL-282406 19.25

9 spray patterns. Supplied with 1/2" quick connect male to 3/4" BSPP connector.



#### Spray Lance





<u>£</u> 27.40



#### Metal Spray Gun



£ 19.95



#### Metal 6 Function Spray Gun



£ 29 35

£

11.25

£

27.00

KA-03-94-79

9 pattern adjustable head with rubberised pistol grip. Supplied with 1/2" quick connect male to 3/4" BSPP.



### 9 Pattern Spray Gun



TOOL-969746

Roses



#### Large Alloy Rose, BSPP

| 0399 |
|------|
|------|

KA-15-00-07F



#### **Brass Jet Nozzles**

| 0399  | -ID- | <b>£</b> |
|-------|------|----------|
| BJN12 | 1/2" | 5.05     |
| BJN34 | 3/4" | 17.90    |
| BJN1  | 1"   | 26.00    |

## Spray Gun Accessories

Solid brass 1/2" quick connect male to 3/4" BSPP.



#### **Brass Internal Adaptor**

0399

TOOL-244973

Solid brass 3/4" BSPP-1/2" quick connect male. 3/4" BSPP fits 1/2" outside tap.



#### **Brass Tap Connector**

0399

TOOL-598438

Solid brass 1/2" quick connect male to male to male.



#### **Brass 3 Way Connector**

0399

TOOL-763559

Solid brass 1/2" quick connect male to male.



#### **Brass Ouick Connector Joiner**

0399

TOOL-783093

Solid brass 1/2" compression to 1/2" compression.



#### Brass Hose Joiner

039