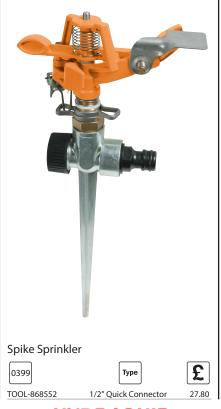

## 0399 Туре TOOL-675070 1/2" Quick Connector

Impulse sprinkler covers 360° diameter with full of half circle adjustable pattern. 1/2" quick connector. Daisy-Chain facility.

HOSE@HYDRAULICS www.hydraquip.co.uk