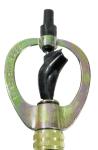

## **Sprinklers**

Unique lower pressure sprinkler featuring butterfly type rotating spinner and rotary frame which provides even water distribution.

Pope Rotoframe Sprinkler, BSPP

| 0399        |      | <b>OD</b><br>mm | £     |
|-------------|------|-----------------|-------|
| KA-59-00-10 | 1/2″ | 4.5             | 22.65 |