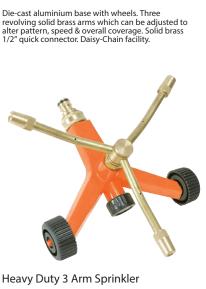

## 0399 Туре TOOL-675070 1/2" Quick Connector

Impulse sprinkler covers 360° diameter with full of half circle adjustable pattern. 1/2" quick connector. Daisy-Chain facility.

HOSE@HYDRAULICS www.hydraquip.co.uk