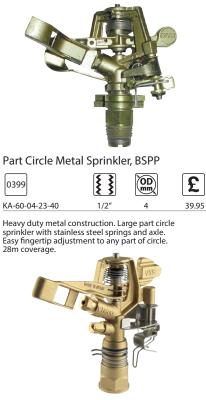

Part circle brass sprinkler with fingertip adjustment for watering full 26m circle or any part of it. Baffle deflector controls height of jet and diameter of circle. Diffuser pin adjusts from heavy to fine stream.

Large Part Circle Metal Sprinkler, BSPP

£

92.15

£

44.05