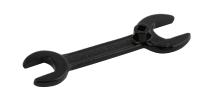

#### Combination Spanner

- Drop forged
- 3/8" BSP on one end for hose fittings
- 5/8" BSP for regulators to cylinder nuts
- Spindle key in handle

**Drop Forged** 

| 0085    | $\mathfrak{L}$ |
|---------|----------------|
| CS40762 | 2.95           |