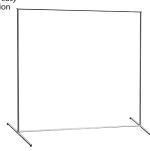

# Welding Curtain Frames

- Welding frame with extension for 6' x 8'
- Can be used for 6' x 6' and 8' x 6', complete with 22 curtain rings
- · Castor kit available
- Kit form for easy transportation

WC-6X6-GRN WC-6X8-GRN

Dual Size 6' x 6' Frame with Extension for 6' x 8'