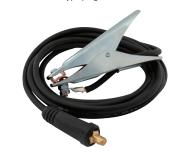

#### Earth Clamp Lead Set, 5 Metre Cable

• Complete set containing crocodile earth clamp, cable and Dinze-type plug

300Amp, 35mm<sup>2</sup>

63.75

74.90