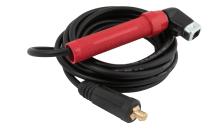

### Electrode Holder Lead Set, 5 Metre Cable

300Amp, 35mm <sup>2</sup>

| 0085                      | 3     |
|---------------------------|-------|
| EHS10143                  | 81.90 |
| 400Amp, 50mm <sup>2</sup> |       |

400Amp, 50mm -

0085

EHS101

|     |  |  | ſ |
|-----|--|--|---|
|     |  |  |   |
|     |  |  |   |
| 147 |  |  | C |