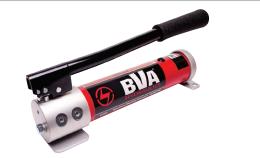

rtable, lightweight and compact design
- · Universal motor starts under full load
- · 3m 24V AC pendant control for safety
- · Weighs only 17kg with oil
- External pressure adjustment is available
- · Designed for intermittent duty operation
- · Gauge port on control valve



## Universal Motor Pump

| 0481       | <b>\\\\\\\\\\\\\\\\\\\\\\\\\\\\\\\\\\\\\</b> |
|------------|----------------------------------------------|
| PU20M4N01B | 3/8"                                         |









Tech Sheet

60406

#### · Metal reservoirs resist cracking

- · Internal pressure relief valve for overload protection
- Perfect for use with cylinders and hydraulic tools or OEM applications
- Two-speed pumps reduce user fatigue and increase productivity



## Single Speed Hand Pump, Single Acting





#### Two-speed Hand Pumps, Single Acting

| 0481  |      | Oil<br>Capacit y<br>cm³ | Material  | $\mathfrak{L}$ |
|-------|------|-------------------------|-----------|----------------|
| P350  | 3/8" | 350                     | Aluminium | 493.90         |
| P1000 | 3/8" | 1000                    | Aluminium | 582.10         |
|       |      |                         |           |                |



### Hand Pump, Double Acting

|      | -         |
|------|-----------|
| 0481 | <b>\{</b> |
|      |           |



Steel

1278.80

Pressure Wash, Fuelling & Lubrication Air Tools & Compresso Equipment

Tools.