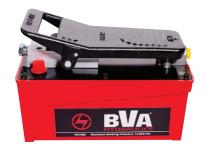

# **Pumps**

- · Metal reservoirs resist cracking
- Built-in bypass device protects the hydraulic system from over-pumping damage (US Patent No. 5,946,912)
- Compact yet powerful air turbo motor (US Patent No. 5,341,723)
- Suggested air inlet range: 110-175 psi (7.6-12.1 bar)