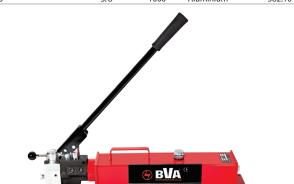

#### Two-speed Hand Pumps, Single Acting

| 0481  |      | Oil<br>Capacit y<br>cm³ | Material  | $\mathfrak{L}$ |
|-------|------|-------------------------|-----------|----------------|
| P350  | 3/8" | 350                     | Aluminium | 493.90         |
| P1000 | 3/8" | 1000                    | Aluminium | 582.10         |
|       |      |                         |           |                |