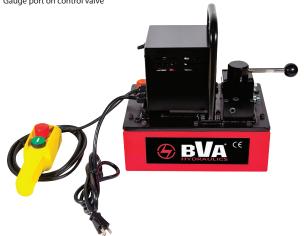

### Air Pump, Single Acting

- · Portable, lightweight and compact design
- · Universal motor starts under full load
- · 3m 24V AC pendant control for safety
- · Weighs only 17kg with oil
- External pressure adjustment is available
- · Designed for intermittent duty operation
- · Gauge port on control valve