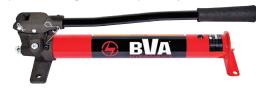

## Single Speed Hand Pump, Single Acting

#### Two-speed Hand Pumps, Single Acting

| 0481  |      | Oil<br>Capacit y<br>cm³ | Material  | $\mathfrak{L}$ |
|-------|------|-------------------------|-----------|----------------|
| P350  | 3/8" | 350                     | Aluminium | 493.90         |
| P1000 | 3/8" | 1000                    | Aluminium | 582.10         |
|       |      |                         |           |                |