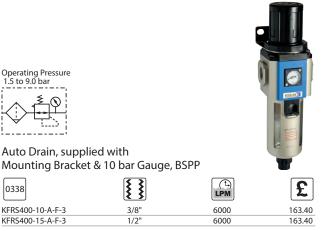

## 400 Series Filter/Regulators

Semi-Auto Drains, supplied with Mounting Bracket & 10 bar Gauge, BSPP

| 0338           |      | (t.)<br>LPM | £      |
|----------------|------|-------------|--------|
| KFRS400-10-F-3 | 3/8" | 6000        | 152.85 |
| KFRS400-15-F-3 | 1/2" | 6000        | 152.85 |