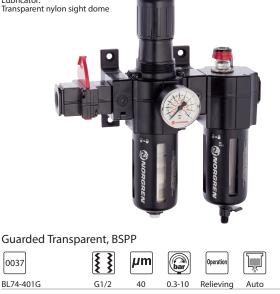

## Filters Regulators & Lubricators - Boxed Sets

Relieving

Relieving

Semi-auto

Manual

0 3-10

0.3-10

BL72: Polycarbonate bowl standard, zinc bowl optional. Zinc body. Neoprene, nitrile and Geolast elastomeric materials. Transparent nylon liquid level indicator lens for metal bowl Filter/Regulator: Acetal bonnet. Sintered polypropy lene element. Brass valve Lubricator. Transparent nylon sight dome

RI 74

Aluminium bonnet, brass valve, Sintered plastic element, Aluminium body transparent polycarbonate with steel bowl guard. Transparent nylon sight-feed dome, neoprene and nitrile elastomers Filter/Regulator:

## & Test KELM™ Pneumatics

Tools

Hardware & PPE

0037

Transparent, BSPP

BL72-201G

BL72-221G

μm G1/4