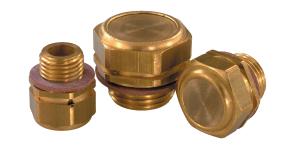

# **Reservoir Accessories Brass Vent Screws with Non Return Valve**

# Material, surface finish:

Housing and cap in brass; compression spring in stainless steel; stop in aluminium; O-ring in rubber (NBR); flat packing asbestos-free

# **Brass Vent Screws with nonreturn valve**

| Order No.  | D    | D1       | L    | L1  | sw | Approx.<br>weight<br>kg |
|------------|------|----------|------|-----|----|-------------------------|
| K564220014 |      | G<br>1/4 |      | 7,5 |    | 0,022                   |
| K564224038 | 24,5 | G<br>3/8 | 24,5 | 8,5 | 22 | 0,044                   |
| K564230012 |      | 0        |      |     |    | 0,070                   |