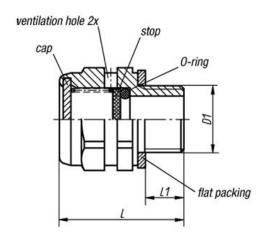

# Material, surface finish:

Housing and cap in brass; compression spring in stainless steel; stop in aluminium; O-ring in rubber (NBR); flat packing asbestos-free

## Note:

Opening pressure 0.3 bar (±0.1).

# **Function principle:**

See 28038 Vent Screws with nonreturn valve.

# **Brass Vent Screws with nonreturn valve**

| Order No.  | D    | D1       | L    | L1  | sw | Approx.<br>weight<br>kg |
|------------|------|----------|------|-----|----|-------------------------|
| K564220014 |      | G<br>1/4 |      | 7,5 |    | 0,022                   |
| K564224038 | 24,5 | G<br>3/8 | 24,5 | 8,5 | 22 | 0,044                   |
| K564230012 |      | 0        |      |     |    | 0,070                   |