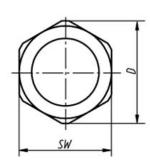

# **Brass Vent Screws with nonreturn valve**

| Order No.  | D    | D1       | L    | L1  | sw | Approx.<br>weight<br>kg |
|------------|------|----------|------|-----|----|-------------------------|
| K564220014 |      | G<br>1/4 |      | 7,5 |    | 0,022                   |
| K564224038 | 24,5 | G<br>3/8 | 24,5 | 8,5 | 22 | 0,044                   |
| K564230012 |      | 0        |      |     |    | 0,070                   |