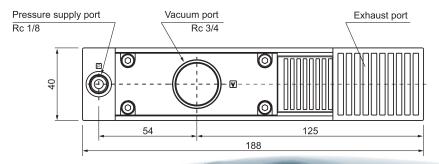

### **Dimensions**

All sizes are in millimetres unless stated otherwise.

#### KC-ZL212