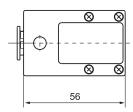

### **Dimensions**

All sizes are in millimetres unless stated otherwise.

#### KC-ZL112