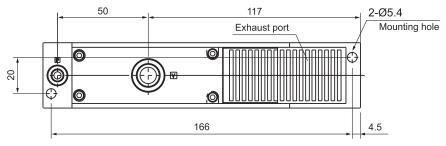

### **Dimensions**

All sizes are in millimetres unless stated otherwise.

#### KC-ZL112