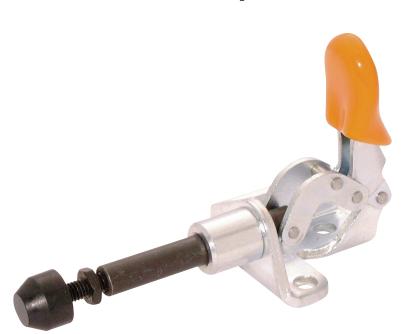

### **Features:**

A light duty base mounted clamp with a comfortable, cushioned PVC handle grip.

## **Specification:**

The main components are of steel with either a zinc plated and passivated or manganese phosphated finish. All models are supplied with a steel setscrew and locknut finished chemiblack.

### **BR-P50**

· Base: fixed flange with bottom or side mounting

• Nominal holding force: 50 daN

• Weight: 0.05kg

 Supplied complete with: MB0420 setscrew and nut, NC/04 neoprene cover