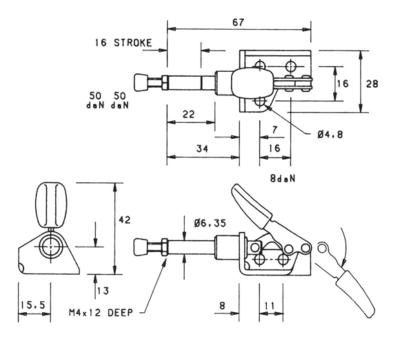

## Installation:

When mounting clamps, ensure that the mechanism clears the mounting bracket or fixture.

### **BR-P50**

· Base: fixed flange with bottom or side mounting

• Nominal holding force: 50 daN

• Weight: 0.05kg

 Supplied complete with: MB0420 setscrew and nut, NC/04 neoprene cover