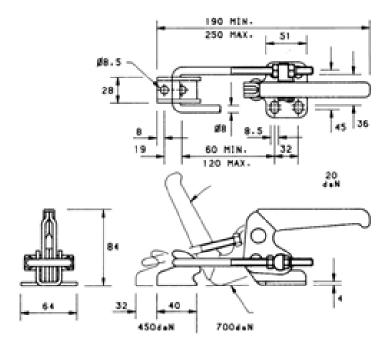

# **BR-LU700H**

- Nominal holding force: 700 daN
- Weight: 0.70kg
- Supplied complete with: latch bracket as shown