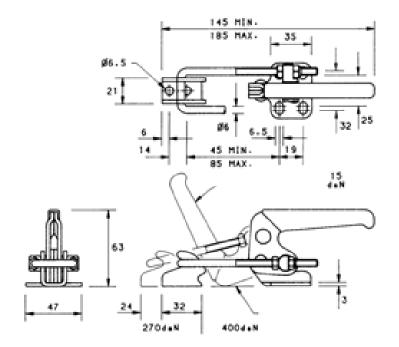

# BR-LU400H

- Nominal holding force: 400 daN
- Weight: 0.25kg
- Supplied complete with: latch bracket as shown