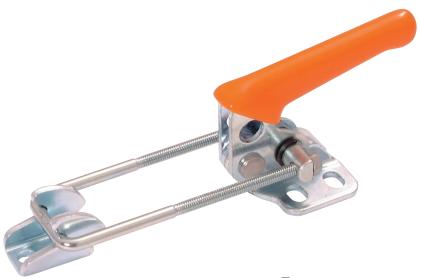

# Horizontal Latch Clamps, Flanged Base

## **Features:**

These latch clamps have a horizontal configuration with the clamp and latch bracket in the same plane, and are fitted with PVC handle grips.

## Specification:

The components are of zinc plated and passivated steel, the rivet being of stainless steel and rotating in the close-toleranced hole of hardened parts or in hardened bushes. The handle and the trunnion which holds the U bolt are also hardened to resist wear.