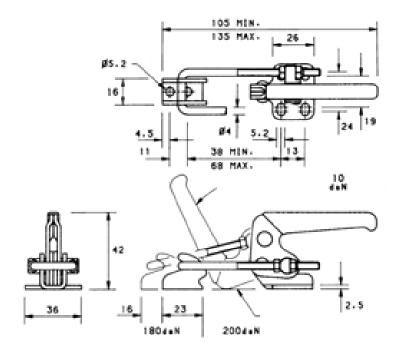

## BR-LU200H

- Nominal holding force: 200 daN
- Weight: 0.05kg
- Supplied complete with: latch bracket as shown