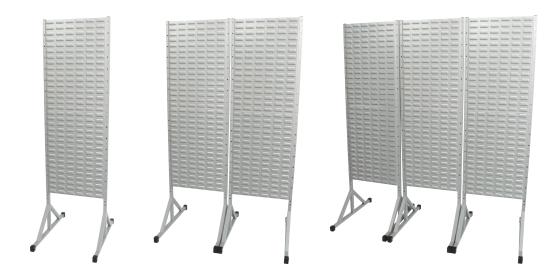

## **LOUVRE PANELS**

The Louvre panels are made from powder coated 1.5 mm CRCA steel, and come in three sizes.

These louvre panels can be easily fitted on walls or on a special stand provided.

| PART NO | L mm | W mm | H mm |             |
|---------|------|------|------|-------------|
| FSS/L/1 | 457  | 630  | 1560 | Single Span |
| FSS/L/2 | 914  | 630  | 1560 | Double Span |
| FSS/L/3 | 1371 | 630  | 1560 | Triple Span |