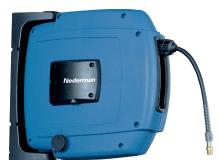

## **Hose Reel, Series H20**

Safe and functional hose reels for industrial use, professional tradesmen or do-it-yourself workshops. Robust design in high impact composite materials. Supplied with an easily mounted snap-on, pivoting wall bracket and a unique safety latch for safe and easy service. Equally suitable for pneumatic tools, staplers and blow guns.

- Snap-on wall brackets
- Unique safety latch
- Drum with ball bearings on both sides
- Pressed fitting and steel spiral hose protector
- Hose easily replaced

| Nederman | Max Working<br>Pressure |              | Distribution<br>Hose | Distribution<br>Hose | Connection Hose | Connection<br>Hose | Hose Fittings        | Weight |
|----------|-------------------------|--------------|----------------------|----------------------|-----------------|--------------------|----------------------|--------|
| part no  | Use For                 | Mpa<br>(psi) | Int. Ø mm (in)       | Length, m            | Int. Ø mm (in)  | Length, m          | Distribution<br>Hose | kg     |
| 30800220 | Air                     | 1.2 (175)    | 6mm (1/4)in          | 12                   | 3/8"            | 1                  | male 1/4" bsp        | 3      |
| 30800420 | Air                     | 1.2 (175)    | 8 (5/16)in           | 8                    | 3/8"            | 1                  | male 1/4" bsp        | 3      |