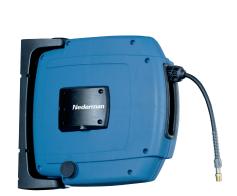

## **Hose Reel, Series H30**

Safe and functional hose reels for industrial use, professional tradesmen or do-it-yourself workshops. Robust design in high impact composite materials. Supplied with an easily mounted snap-on, pivoting wall bracket and a unique safety latch for safe and easy service. Equally suitable for pneumatic tools, staplers and blow guns.

Int. Ø mm (in)

8(5/16)

10(3/8)

Snap-on wall brackets

**Use For** 

Air/Water

Air/Water

part no

30800230

30800430

- Unique safety latch
- Drum with ball bearings on both sides
- Pressed fitting and steel spiral hose protector

Mpa

(psi)

1.5 (220)

1.5 (220)

Length, m