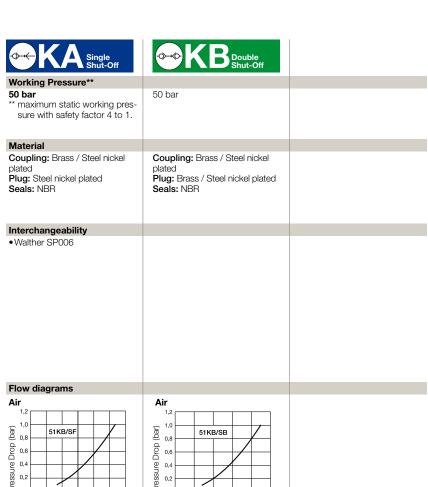

**Nominal Diameter** 

**Rectus Series** 

51

**Technical Description** 

Coupling system with German industrial profile. Coupling system with single-hand operation. UltraFlo valve for optimum flow and low pressure drop. Robust coupling in slim design mainly for pneumatic applications. The steel sleeve counters oscillating forces. The high insertion depth is guaranteed by an optimised plug guide.

**Dust Protections** (P. 319) for Coupling Part.-No. SK23S

Working Temperature\*

-20°C up to +100°C (NBR) depending on the medium.

For temperatures below -20°C and over +100°C and depending on the medium, other seal variants (FKM, EPDM, FFKM) are available.