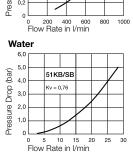

**Nominal Diameter** 

**Rectus Series** 

51

**Technical Description** 

Coupling system with German industrial profile. Coupling system with single-hand operation. UltraFlo valve for optimum flow and low pressure drop. Robust coupling in slim design mainly for pneumatic applications. The steel sleeve counters oscillating forces. The high insertion depth is guaranteed by an optimised plug guide.