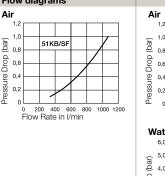

**Nominal Diameter** 

**Rectus Series** 

51

**Technical Description** 

Coupling system with German industrial profile. Coupling system with single-hand operation. UltraFlo valve for optimum flow and low pressure drop. Robust coupling in slim design mainly for pneumatic applications. The steel sleeve counters oscillating forces. The high insertion depth is guaranteed by an optimised plug guide.