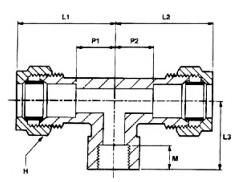

| Part No    | Tube OD | Tube OD | T BSPP<br>Female<br>Thread | L1 & L2<br>Length | L3 Length | H Hex A/F | P1 & P2<br>Abutment | M Stud<br>Length |
|------------|---------|---------|----------------------------|-------------------|-----------|-----------|---------------------|------------------|
| WADE-3083B | 1/4"    | 1/4"    | 1/4"                       | 1.187"            | 0.875"    | 0.601"    | 0.5"                | 0.437"           |