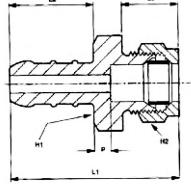

| Part No        | Hose Bore   | Tube OD | L1 Length | L2 Length | L3 Length | H1 Hex A/F | H2 Hex A/F | P Abutment |
|----------------|-------------|---------|-----------|-----------|-----------|------------|------------|------------|
| WADE-F101A     | 3/8" (10mm) | 1/4"    | 1.761"    | 0.93"     | 0.531"    | 0.601"     | 0.601"     | 0.275"     |
| WADE-F101A/516 | 3/8" (10mm) | 5/16"   | 1.885"    | 0.93"     | 0.655"    | 0.601"     | 0.601"     | 0.275"     |
| WADE-F105A     | 3/8" (10mm) | 3/8"    | 1.823"    | 0.93"     | 0.593"    | 0.71"      | 0.82"      | 0.25"      |