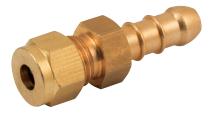

## **Features & Benefits**

- A range of brass 'Fulham' rubber hose nozzle adaptors with compression ends to suit copper tube. The range includes a bulkhead option
- Providing a quick and easy copper tube connection with 3/8" inside diameter LPG rubber hose
- Enabling hose connection to mating BSP parallel BS2779, BSP taper or BSP parallel BS21 female threaded ports and BSP parallel male stud threads
- The hose connection is made by pushing the end of the tube over the hose tail stem, securing it into place with a jubilee clip or O clip