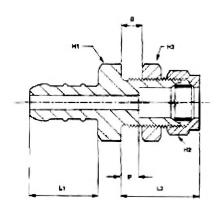

| Part No           | To Suit<br>Hose<br>Bore | Tube OD | L1<br>Length | L2<br>Length | H1 Hex<br>A/F | H2 Hex<br>A/F | H3 Hex<br>A/F | P<br>Abutment | B Max<br>Bulkhead | Bulkhead<br>Hole Dia |
|-------------------|-------------------------|---------|--------------|--------------|---------------|---------------|---------------|---------------|-------------------|----------------------|
| WADE-F101/L4      | 3/8"<br>(10mm)          | 1/4"    | 0.93"        | 1.125"       | 0.71"         | 0.601"        | 0.601"        | 0.437"        | 1/4"              | 0.531"               |
| WADE-F101A/L45/16 | 3/8"<br>(10mm)          | 5/16"   | 0.93"        | 1.125"       | 0.71"         | 0.601"        | 0.601"        | 0.437"        | 1/4"              | 0.531"               |