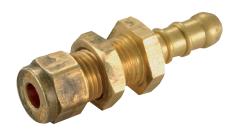

## **Features & Benefits**

- A range of brass 'Fulham' rubber hose nozzle adaptors with compression ends to suit copper tube. The range includes a bulkhead option
- Providing a quick and easy copper tube connection with 3/8" inside diameter LPG rubber hose
- Enabling hose connection to mating BSP parallel BS2779, BSP taper or BSP parallel BS21 female threaded ports and BSP parallel male stud threads
- The hose connection is made by pushing the end of the tube over the hose tail stem, securing it into place with a jubilee clip or O clip
- Designed for use on low pressure LPG and natural gas applications, particularly within the caravan and leisure industry