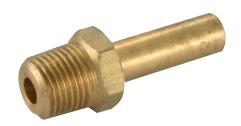

## Standpipe Adaptor, BSPT Male, Imperial

## **Features & Benefits**

- A range of brass BSP taper male standpipe adaptors
- Providing a jointing solution where a component with a standard compression end needs to be connected to another component part with a mating BSP taper or BSP parallel BS21 female thread
- The standpipe feature allows rotational adjustment enabling the standpipe stem to be jointed with a corresponding compression end, in any alignment within a 360° turning circle
- The stem feature of the standpipe enables the conversion of a corresponding compression end into a BSP taper male stud thread connection