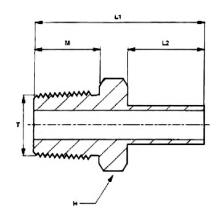

| Part No       | Standpipe<br>Diameter | T BSPT Male | M Stud Length | L1 Length | L2 Length | H Hex A/F |
|---------------|-----------------------|-------------|---------------|-----------|-----------|-----------|
| WADE SA03/083 | 1/4"                  | 1/8"        | 0.343"        | 1.25"     | 0.75"     | 0.445"    |
| WADE-SA03/163 | 1/4"                  | 1/4"        | 0.5"          | 1.437"    | 0.75"     | 0.601"    |