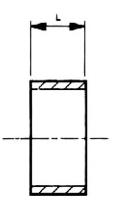

| Part No   | Tube OD | L Length |
|-----------|---------|----------|
| WADE-1020 | 1/8"    | 0.218"   |
| WADE-1021 | 3/16"   | 0.218"   |
| WADE-1023 | 1/4"    | 0.25"    |
| WADE-1026 | 5/16"   | 0.25"    |
| WADE-1028 | 3/8"    | 0.281"   |
| WADE-1031 | 1/2"    | 0.281"   |
| WADE-1033 | 5/8"    | 0.343"   |
| WADE-1034 | 3/4"    | 0.343"   |
| WADE-1036 | 7/8"    | 0.406"   |
| WADE-1037 | 1"      | 0.437"   |