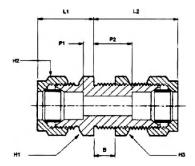

| Part No        | Tube OD | L1<br>Length | L2<br>Length | H1 Hex<br>A/F | H2 Hex<br>A/F | H3 Hex<br>A/F | P1<br>Abutment | P2<br>Abutment | B Max<br>Bulkhead | Bulkhead<br>Hole Dia |
|----------------|---------|--------------|--------------|---------------|---------------|---------------|----------------|----------------|-------------------|----------------------|
| WADE-MB106/L10 | 6       | 20mm         | 30mm         | 12mm          | 12mm          | 12mm          | 6.5mm          | 16.5mm         | 10mm              | 11mm                 |
| WADE-MB108/L10 | 8       | 22.5mm       | 31.5mm       | 14mm          | 14mm          | 14mm          | 7.5mm          | 16.5mm         | 10mm              | 13mm                 |
| WADE-MB110/L10 | 10      | 24mm         | 33.5mm       | 19mm          | 19mm          | 19mm          | 9mm            | 18.5mm         | 10mm              | 17mm                 |
| WADE-MB112/L12 | 12      | 25.5mm       | 34mm         | 22mm          | 22mm          | 22mm          | 10mm           | 18.5mm         | 10mm              | 19mm                 |
| WADE-MB115/L10 | 15      | 33mm         | 40.5mm       | 24mm          | 24mm          | 24mm          | 12.5mm         | 20mm           | 10mm              | 21mm                 |
| WADE-MB122/L12 | 22      | 36.5mm       | 46.5mm       | 36mm          | 36mm          | 36mm          | 14mm           | 24mm           | 12mm              | 31mm                 |