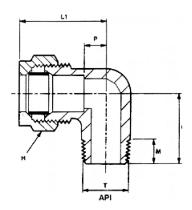

## **Features & Benefits**

- 90° Elbow configuration with an API male stud thread
- Enables tube connection to a mating API or NPT female threaded port

| Part No        | Tube OD | T API Male<br>Thread | M Stud<br>Length | L1 Length | L2 Length | H Hex A/F | P Abutment |
|----------------|---------|----------------------|------------------|-----------|-----------|-----------|------------|
| WADE-ME106/085 | 6       | 1/8"                 | 9.5mm            | 24mm      | 20.5mm    | 12mm      | 10.5mm     |
| WADE-ME106/165 | 6       | 1/4"                 | 10.5mm           | 24mm      | 20.5mm    | 12mm      | 10.5mm     |
| WADE-ME108/165 | 8       | 1/4"                 | 10.5mm           | 25.5mm    | 20.5mm    | 14mm      | 10.5mm     |
| WADE-ME110/165 | 10      | 1/4"                 | 10.5mm           | 28.5mm    | 23.5mm    | 19mm      | 13.5mm     |