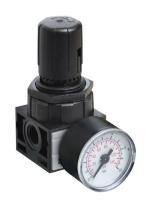

## P3L LITE FRL SYSTEM AIR PRESSURE REGULATORS -P3LR SERIES

P3LR is a 40mm mini lightweight regulator, 1/4" ported BSPP/NPT. Max P1 pressure of 10 bar with P2 ranges 0 to 2, 4 & 8 bar. Temp from 0°C to 50°C. Offering flow rates up to 12.8 dm³/s

## **Specification**

**Port Size** 

1/4 inch

**Gauge Port Size** 

1/4 inch

**Port Type** 

BSPP/NPT

**Body Material** 

High Tech Polymer

**Brass** 

**Seal Material** 

Nitrile

Working Temperature 0°C to +50°C (+32°F to +122°F)

Working Pressure 0 to 8 (Bar) 0 to 125 (PSIG)

Maximum Inlet Pressure 10(Bar) 150(PSIG)

Flow Rate 27(SCFM) 12.8(DM3/S)